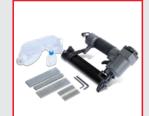

e in a sturdy casing that is mounted directly on your wall to save space. Just press the start button to inflate, staple and paint away. With 8 bar (max) pressure, you have plenty of punch to get your projects done quickly and easily. The units are oil-free, which means zero risk of contaminated air, zero chance of oil spills and less maintenance. If you are looking for a true no-hassle compressor, CP's hose reel is your ideal solution.

#### Available with a choice of 5 kits, to fit any of your applications



#### Inflation kit

Consists of an inflation gun, 3 sets of metal and plastic nozzles, and an adapter (gun nozzle).



#### Paint kit

Consists of a paint gun, paper mask, and gloves.



#### Bike kit

Consists of an inflation gun, an inflation needle for bikes, and a washing gun.



#### Staple kit

Consists of a staple gun, staples, and nails.



#### Premium kit

Consists of an inflation kit, a paint kit, a bike kit, and a staple kit.

















### **Benefits** The no-hassle compressor

- 1 wall-mounted casing that houses a compressor and a 10-meter hose
- 1 easy on/off button for plug-and-play use
- · Lightweight, compact and easy to install
- · Wide variety of application kits



Power



Air displacement



160 l/min

Pressure



8 bar

Lubrication



Oil-free

Power supply

230 / 50 / 1

Speed

2450 rpm

Noise level

68 dB(A)

Hose length

10 m

Weight

8,5 kg

Dimensions (L x W x H)



280 x 385 x 495 mm





Since 1901 the Chicago Pneumatic name has represented reliability and attention to customer needs, with construction, maintenance and production