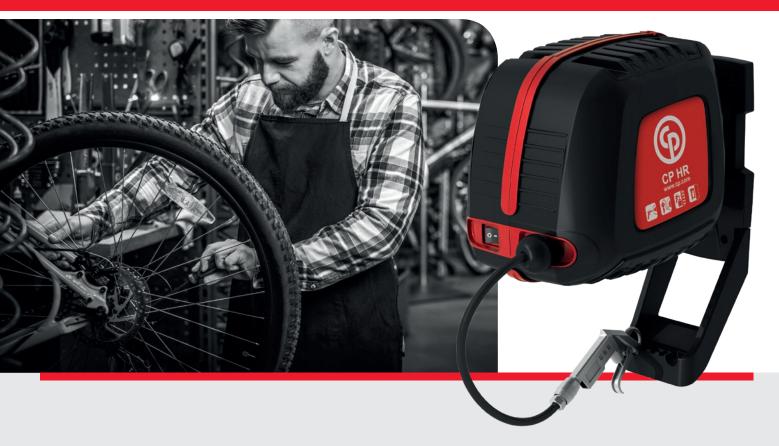

# The compressor that is always at hand yet out of the way?

CP's new hose reel unit is a convenient addition to your workshop. You get a compact compressor and a 10-meter hose in a sturdy casing that is mounted directly on your wall to save space. Just press the start button to inflate, staple and paint away. With 8 bar (max) pressure, you have plenty of punch to get your projects done quickly and easily. The units are oil-free, which means zero risk of contaminated air, zero chance of oil spills and less maintenance. If you are looking for a true no-hassle compressor, CP's hose reel is your ideal solution.

### **Benefits** The no-hassle compressor

- 1 wall-mounted casing that houses a compressor and a 10-meter hose
- 1 easy on/off button for plug-and-play use
- · Lightweight, compact and easy to install
- · Wide variety of application kits