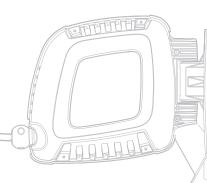

# The compressor that is always at hand yet out of the way?

CP's new hose reel unit is a convenient addition to your workshop. You get a compact compressor and a 10-meter hose in a sturdy casing that is mounted directly on your wall to save space. Just press the start button to inflate, staple and paint away. With 8 bar (max) pressure, you have plenty of punch to get your projects done quickly and easily. The units are oil-free, which means zero risk of contaminated air, zero chance of oil spills and less maintenance. If you are looking for a true no-hassle compressor, CP's hose reel is your ideal solution.

### **Benefits** The no-hassle compressor

- 1 wall-mounted casing that houses a compressor and a 10-meter hose
- 1 easy on/off button for plug-and-play use
- · Lightweight, compact and easy to install
- · Wide variety of application kits