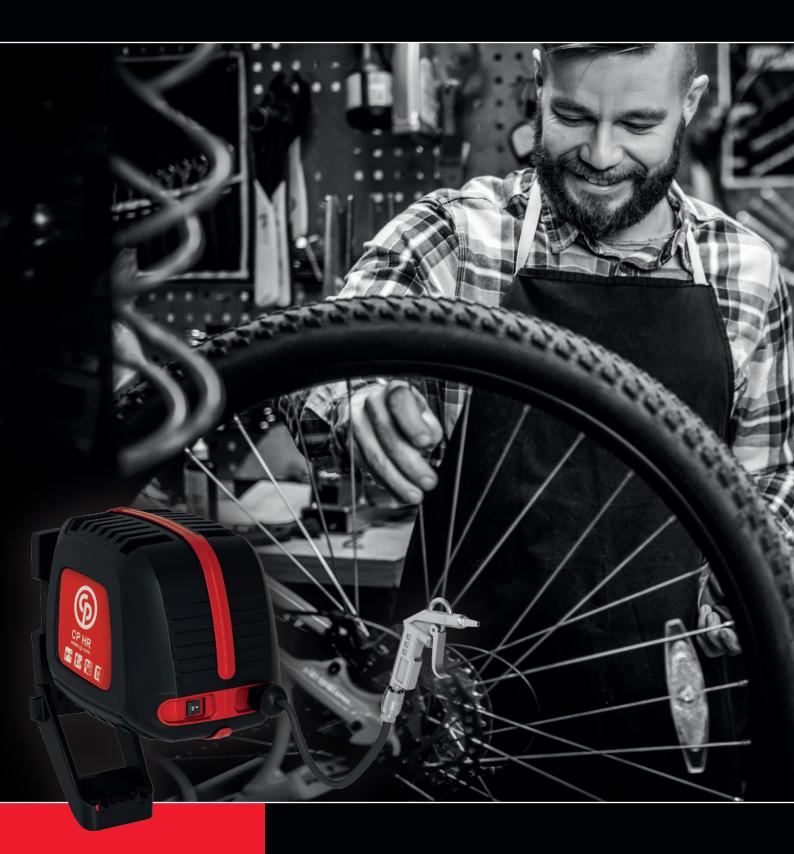

# The compressor that is always at hand yet out of the way?

CP's new hose reel unit is a convenient addition to your workshop. You get a compact compressor and a 10-meter hose in a sturdy casing that is mounted directly on your wall to save space. Just press the start button to inflate, staple and paint away. With 8 bar (max) pressure, you have plenty of punch to get your projects done quickly and easily. The units are oil-free, which means zero risk of contaminated air, zero chance of oil spills and less maintenance. If you are looking for a true no-hassle compressor, CP's hose reel is your ideal solution.

#### Bike kit

Consists of an inflation gun, an inflation needle for bikes, and a washing gun.