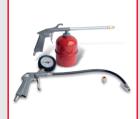

#### Inflation kit

Consists of an inflation gun, 3 sets of metal and plastic nozzles, and an adapter (gun nozzle).