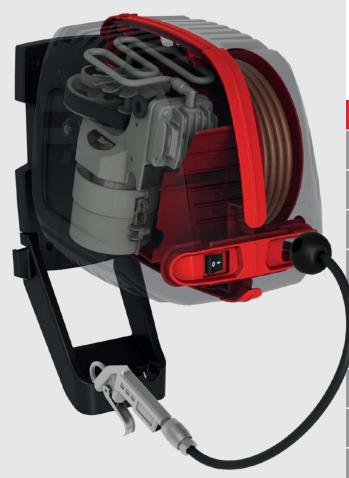

# The compressor that is always at hand yet out of the way?

CP's new hose reel unit is a convenient addition to your workshop. You get a compact compressor and a 10-meter hose in a sturdy casing that is mounted directly on your wall to save space. Just press the start button to inflate, staple and paint away. With 8 bar (max) pressure, you have plenty of punch to get your projects done quickly and easily. The units are oil-free, which means zero risk of contaminated air, zero chance of oil spills and less maintenance. If you are looking for a true no-hassle compressor, CP's hose reel is your ideal solution.

### **Benefits** The no-hassle compressor

- 1 wall-mounted casing that houses a compressor and a 10-meter hose
- 1 easy on/off button for plug-and-play use
- · Lightweight, compact and easy to install
- · Wide variety of application kits