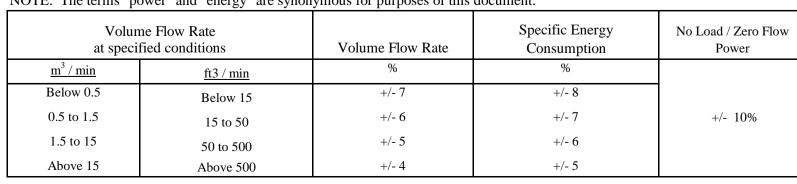

c. No Load Power. In accordance with ISO 1217, Annex E, if measurement of no load power equals less than 1%, manufacturer may state "not significant" or "0" on the test report.

d. Tolerance is specified in ISO 1217, Annex E, as shown in table below:

NOTE: The terms "power" and "energy" are synonymous for purposes of this document.

ROT 031

10/11 R7

Member

This form was developed by the Compressed Air and Gas Institute for the use of its members. CAGI has not independently verified the reported data.