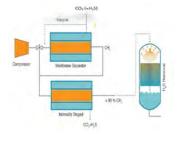

PSA - Pressurized Swing Adsorption

Water Scrubbing Absorption

Feed to filtration / Grid injection

Membrane Permeation

Oil free Piston Compressor

With our expertise in biogas generation patterns and comprehensive knowledge of upgraded biogas applications, we recognize their pivotal role in achieving peak performance.