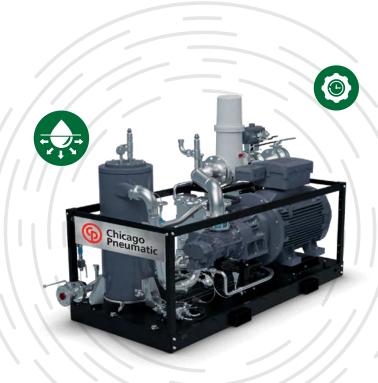

# **C SERIES** COMPRESSOR

A compressor that is reliable, compact which gives zero gas loss with high degree of energy efficiency.

**Compact Design / Smaller footprint** 

Zero Gas Loss to atmosphere

Energy efficient, lowest specific power

Remote access & control

IIII VFD compliant

★ Silenced version (Canopy) on request