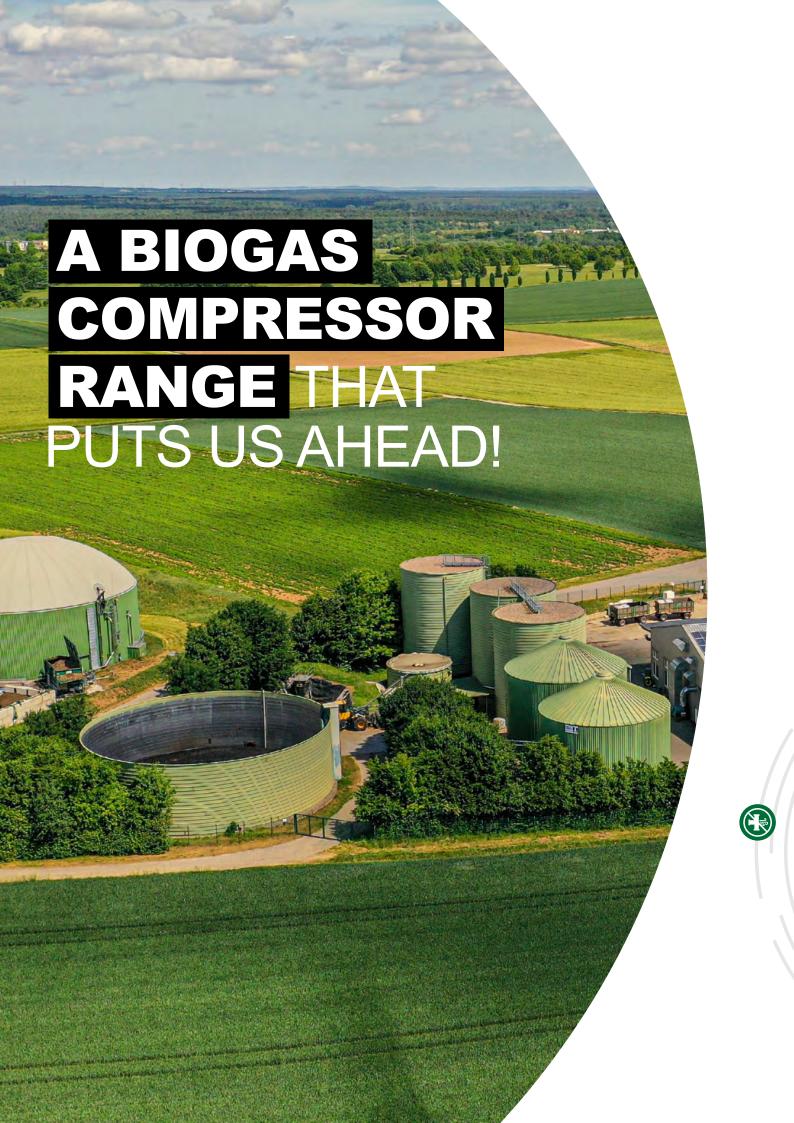

## **G SERIES COMPRESSOR**

A single stage oil lubricated compressor with a superior mechanical shaft seal.

Compact, Plug and Play

Single stage, oil lubricated, with superior mechanical shaft seal.

Proven design rotors maximize gas flow at low energy cost

High performance oil separator

Safe electric motor with Variable Speed Drive

VFD compliant

Silenced version (Canopy) on request