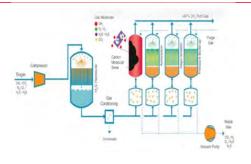

PSA - Pressurized Swing Adsorption

Water Scrubbing Absorption

Feed to filtration / Grid injection

Membrane Permeation

Oil free Piston Compressor

With our expertise in biogas generation patterns and comprehensive knowledge of upgraded biogas applications, we recognize their pivotal role in achieving peak performance.