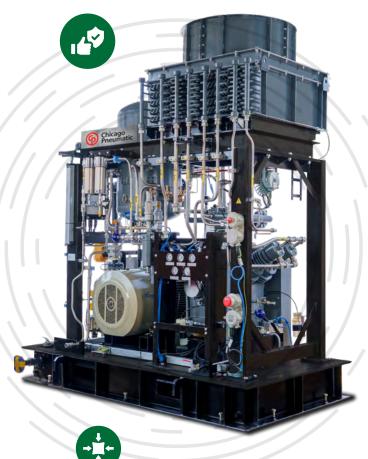

# **CBGX SERIES COMPRESSOR**

A versatile and efficient compression solution that offers reliable performance, easy maintenance, and customizable configurations.

100% oil-free compression

**Energy efficient** 

**AVM** mounted

VFD operated to suit biogas generation

Strong aftermarket support

IoT based remote monitoring

Maximum availability with total responsibility contract

- Genuine parts & Lubricants
- Total ownership plans
- Remote Monitoring and Control
- Committed service personnel
- Support around the clock
- Most cost-effective approach