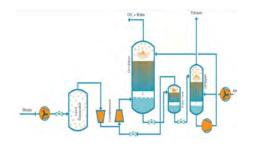

PSA - Pressurized Swing Adsorption

Water Scrubbing Absorption

Feed to filtration / Grid injection

Membrane Permeation

Oil free Piston Compressor

With our expertise in biogas generation patterns and comprehensive knowledge of upgraded biogas applications, we recognize their pivotal role in achieving peak performance.